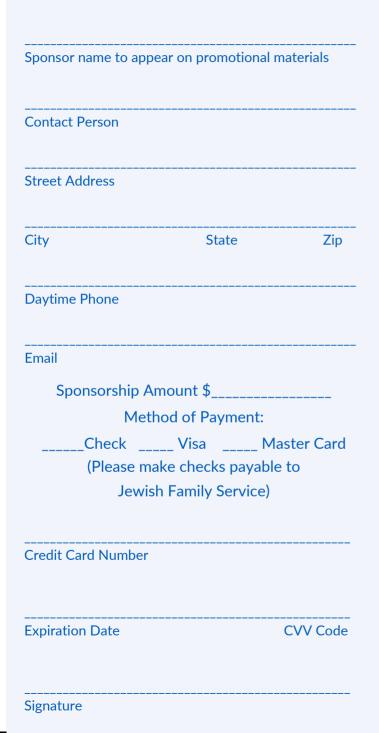

### **JOIN US AS A SPONSOR**

#### **SPONSORSHIP CIRCLE**

#### **LEAD SPONSOR: \$15,000 AND ABOVE**

- Sponsor of Spring Into Healthy Living events with signage of name/logo printed at events throughout the year
- Full page ad in printed program
- Plus Diamond level benefits

#### **DIAMOND SPONSOR: \$10,000-\$14,999**

- Sponsor of the 20th Annual Run, Roll or Stroll with large signage of name/logo printed at event
- Half page ad in printed program
- Plus Gold level benefits

#### **GOLD SPONSOR: \$5,000-\$9,999**

- Quarter page ad in printed program
- Plus Silver level benefits

#### **SILVER SPONSOR: \$2.500-\$4.999**

- Tent sponsor at the Run, Roll or Stroll
- Complimentary Registration for Run, Roll, or Stroll
- Name/logo on back of the race t-shirt
- Plus Supporter level benefits

#### **BRONZE SPONSOR: \$1,000-2,499**

- Name on signage along Run, Roll or Stroll route course
- Plus Route level benefits

#### **ROUTE SPONSOR: \$750-\$999**

- Name/logo on the back of the race t-shirt
- Plus Supporter level benefits

#### **SUPPORTER: \$600-\$749**

- Name on JFS website
- Name printed in Event Program, and Annual Report

#### FRIEND: \$300-\$599

 Name printed in Event Program and Annual Report